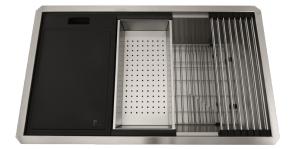

#### **Features**

- Single Bowl
- Deep 10" Bowl
- Handcrafted Corners
- Creases at the Bottom Promote Quick Draining
- Graduated Ledge for Accessory Placement
- Includes a Black Cutting Board, Stainless Steel Colander, Roll-Out Drying Rack, Bottom Grid, and Stainless Steel Decorative Strainer