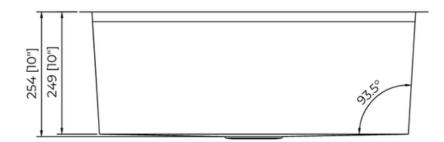

### **Technical Information**

All product dimensions are nominal Exterior Measurements: 28" x 19" x 10"

Interior Measurements: 26" x 17" x 10"

Bowl Configuration: Single