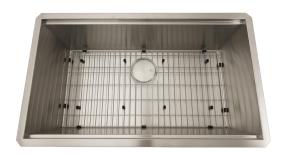

#### **Features**

- Single Bowl
- Deep 10" Bowl
- Handcrafted Corners
- Creases at the Bottom Promote Quick Draining
- Graduated Ledge for Accessory Placement
- Includes a Black Cutting Board, Stainless Steel Colander, Roll-Out Drying Rack, Bottom Grid, and Stainless Steel Decorative Strainer

#### Material

• 16-Gauge Stainless Steel