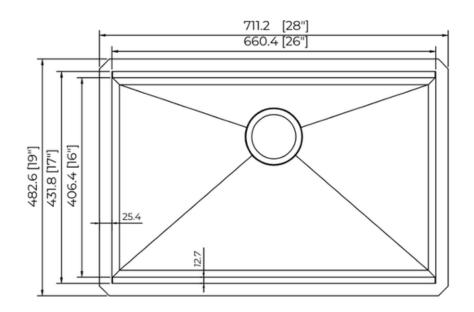

### **Technical Information**

All product dimensions are nominal Exterior Measurements: 28" x 19" x 10"

Interior Measurements: 26" x 17" x 10"

Bowl Configuration: Single